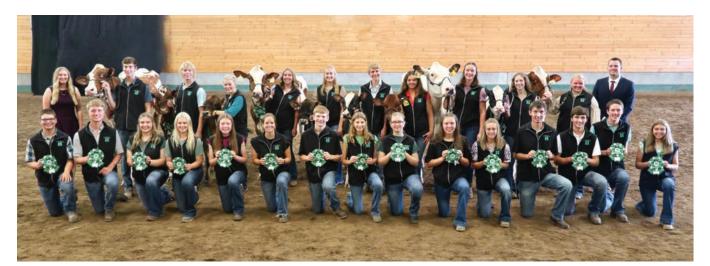

# SUPPORT THE MINNESOTA 4-H DAIRY SHOWCASE

In 2024, its 16th year, the Minnesota 4-H Dairy Showcase awarded more than \$60,000 to 35 deserving youth.